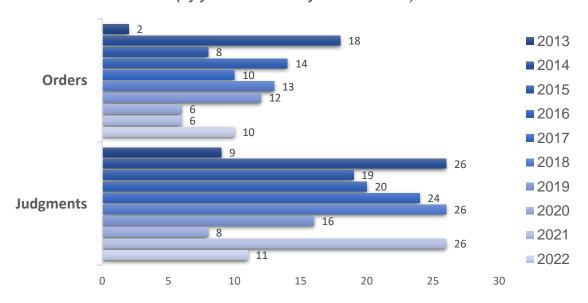

# Total number of judgments and orders (by year in which they were rendered)

Total number of Orders (2013-2022 Jan - Dec): 99 / Total number of Judgments (2013-2022 Jan - Dec): 185.

(\*) Withdrawals also include cases for which a Rule 23 Order had previously been issued.