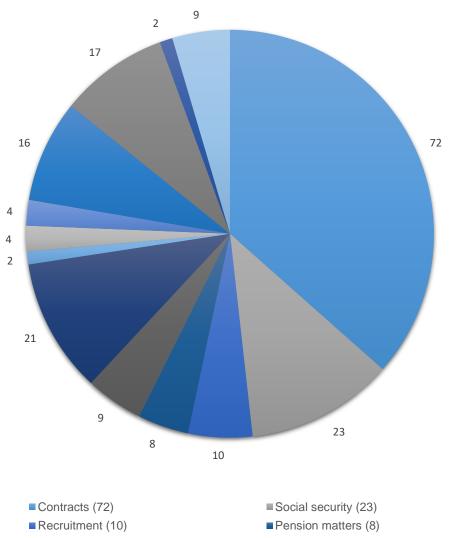

#### Types of dispute

- Harassment (9)
- Res judicata (2)
- ■Transfer (4)
- Disciplinary proceedings (17)
- Other (9)

- Allowances (21)
- Redundancy status (4)
- Assigment / Post related matters (16)
- Resignation (2)

#### \* Contracts (72 cases):

- Non-renewal (32)
- Termination of contract (35)
- Requalification (5)

#### \*\* Social security (23 cases):

- Group insurance (9)
- Medical issues (3)
- Invalidity pension (9)
- Invalidity Board procedure (2)

<sup>\*\*\*</sup> Data covers total number of judgments (2013-2022 Jan - Dec): 185.