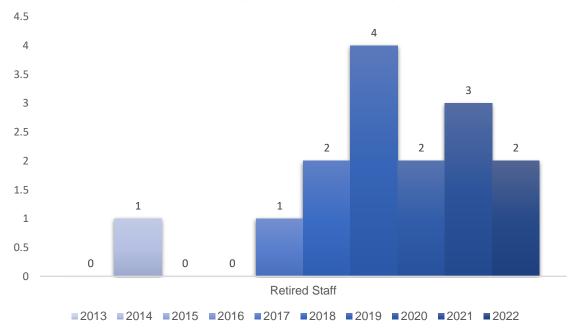

0                                                        | 0                                |  |  |  |
| ■2022                                     | 5                                       | 6                                                        | 0                                |  |  |  |

The count of this slide includes cases with multiple causes of inadmissibility and partial admissibility. Procedural issues: failure to comply with pre-litigation or its time limits, Complaints Committee, irregularities, etc.

Other: no grounds for grievance, no right to appeal, claims outside AT jurisdiction, res judicata, etc.

## **Number of disputes per NATO Body**



Data covers total number of judgments and orders (2013-2022 Jan-Dec): 284.

#### Cases in which apellants were retired personnel



## Legal representation of appellants



Data covers total number of judgments (2013-2022 Jan – Dec): 185.

#### Types of dispute



- Harassment (9)
- Res judicata (2)
- ■Transfer (4)
- Disciplinary proceedings (17)
- Other (9)

- Allowances (21)
- Redundancy status (4)
- Assigment / Post related matters (16)
- Resignation (2)

#### \* Contracts (72 cases):

- Non-renewal (32)
- Termination of contract (35)
- Requalification (5)

#### \*\* Social security (23 cases):

- Group insurance (9)
- Medical issues (3)
- Invalidity pension (9)
- Invalidity Board procedure (2)

<sup>\*\*\*</sup> Data covers total number of judgments (2013-2022 Jan - Dec): 185.

# Admissibility

| Causes of inadmissibility             |        | Ju  | udgments' references                                 |
|-------