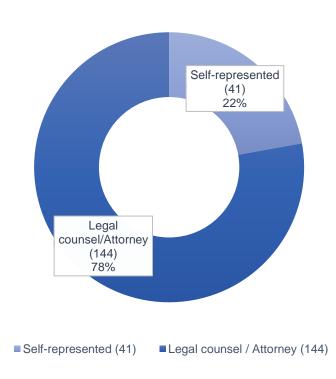

## Legal representation of appellants

Data covers total number of judgments (2013-2022 Jan – Dec): 185.