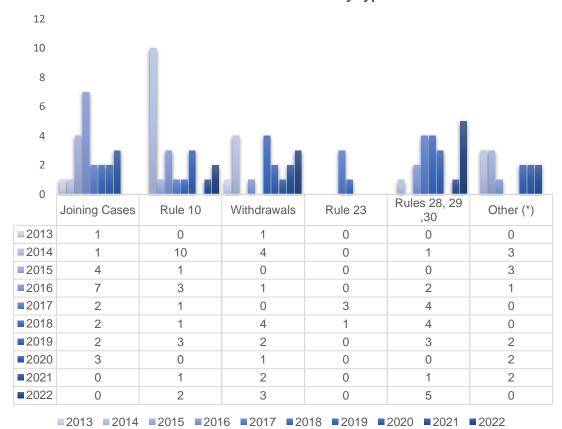

# STATISTICS 2013 / 2022

# Total number of judgments and orders (by year in which they were rendered)



Total number of Orders (2013-2022 Jan - Dec): 99 / Total number of Judgments (2013-2022 Jan - Dec): 185.



(\*) Withdrawals also include cases for which a Rule 23 Order had previously been issued.

Orders (by year in which they were rendered)



**Total number of Orders by type** 



(\*) Other: request for expedited hearing, Rule 16, extension of time limits, etc.

<sup>\*\*</sup> Orders belonging to two or more types are counted in each type



(Summary dismissals are included in the inadmissible cases count – partial admissibility is not included in the count of this slide)

——Summary Dismissal

Inadmissible Cases

|                                           | Causes of inadmissibility               |                                                          |                                  |  |  |  |
|-------------------------------------------|-----------------------------------------|----------------------------------------------------------|----------------------------------|--|--|--|
| 9<br>8<br>7<br>6<br>5<br>4<br>3<br>2<br>1 | 8 5 5 5 1 1 1 1 1 1 1 1 1 1 1