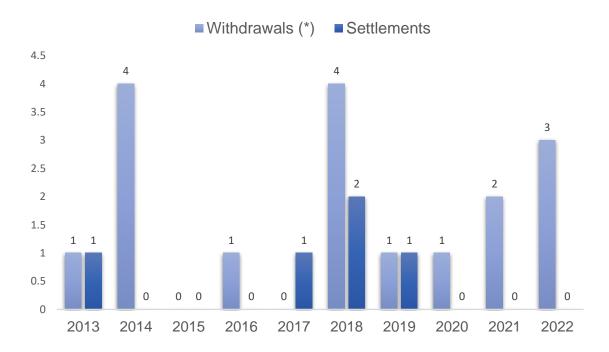

#### Withdrawals and settlements

| Year | Withdrawals                                   | Settlements                                 |
|------|-----------------------------------------------|---------------------------------------------|
| 2013 | 887                                           | 905                                         |
| 2014 | 2014/1024; 2014/1020;<br>2014/1025; 2014/1038 | -                                           |
| 2015 | -                                             | -                                           |
| 2016 | 2016/1099                                     | -                                           |
| 2017 | -                                             | 2016/1084                                   |
| 2018 | 2017/1108; 2017/1246;<br>2018/1261; 2018/1264 | 2017/1108 (Rule 23);<br>2018/1261 (Rule 23) |
| 2019 | 2018/1273                                     | 2018/1274                                   |
| 2020 | 2020/1299                                     | -                                           |
| 2021 | 2020/1318; 2020/1319                          | -                                           |
| 2022 | 2022/1340; 2023/1347; 2023/1355               | -                                           |