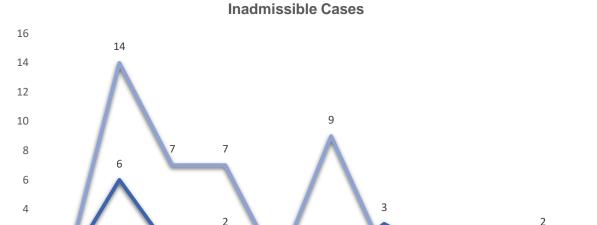

(Summary dismissals are included in the inadmissible cases count – partial admissibility is not included in the count of this slide)

——Summary Dismissal

Inadmissible Cases

|                                           | Causes of inadmissibility               |                                                          |                                  |  |  |  |
|-------------------------------------------|-----------------------------------------|----------------------------------------------------------|----------------------------------|--|--|--|
| 9<br>8<br>7<br>6<br>5<br>4<br>3<br>2<br>1 | 8 5 5 5 1 1 1 1 1 1 1 1 1 1 1 1 1 1 1 1 | 4<br>3<br>0<br>0<br>0<br>0<br>0<br>0<br>0<br>0<br>0<br>0 | 6<br>4<br>0 0 0 1 0 0 0<br>Other |  |  |  |
|                                           | litigation) *                           | Time-barred appears                                      | Otilei                           |  |  |  |
| <b>2013</b>                               | 1                                       | 0                                                        | 0                                |  |  |  |
| ■2014                                     | 8                                       | 3                                                        | 6                                |  |  |  |
| ■2015                                     | 3                                       | 4                                                        | 4                                |  |  |  |
| ■2016                                     | 5                                       | 0                                                        | 0                                |  |  |  |
| ■2017                                     | 1                                       | 0                                                        | 0                                |  |  |  |
| ■2018                                     | 3                                       | 2                                                        | 2                                |  |  |  |
| ■2019                                     | 2                                       | 1                                                        | 1                                |  |  |  |
| ■2020                                     | 1                                       | 0                                                        | 0                                |  |  |  |
| ■2021                                     | 1                                       | 0                                                        | 0                                |  |  |  |
| ■2022                                     | 5                                       | 6                                                        | 0                                |  |  |  |

The count of this slide includes cases with multiple causes of inadmissibility and partial admissibility. Procedural issues: failure to comply with pre-litigation or its time limits, Complaints Committee, irregularities, etc.

Other: no grounds for grievance, no right to appeal, claims outside AT jurisdiction, res judicata, etc.