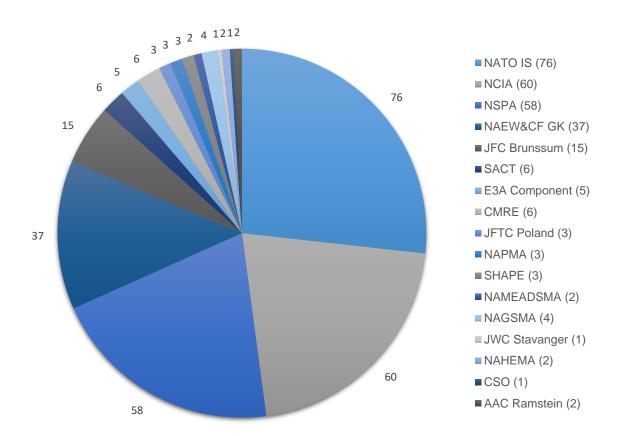

## **Number of disputes per NATO Body**

Data covers total number of judgments and orders (2013-2022 Jan-Dec): 284.