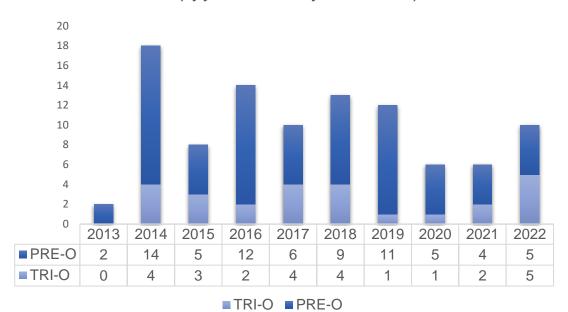

Orders (by year in which they were rendered)

**Total number of Orders by type** 

(\*) Other: request for expedited hearing, Rule 16, extension of time limits, etc.

<sup>\*\*</sup> Orders belonging to two or more types are counted in each type